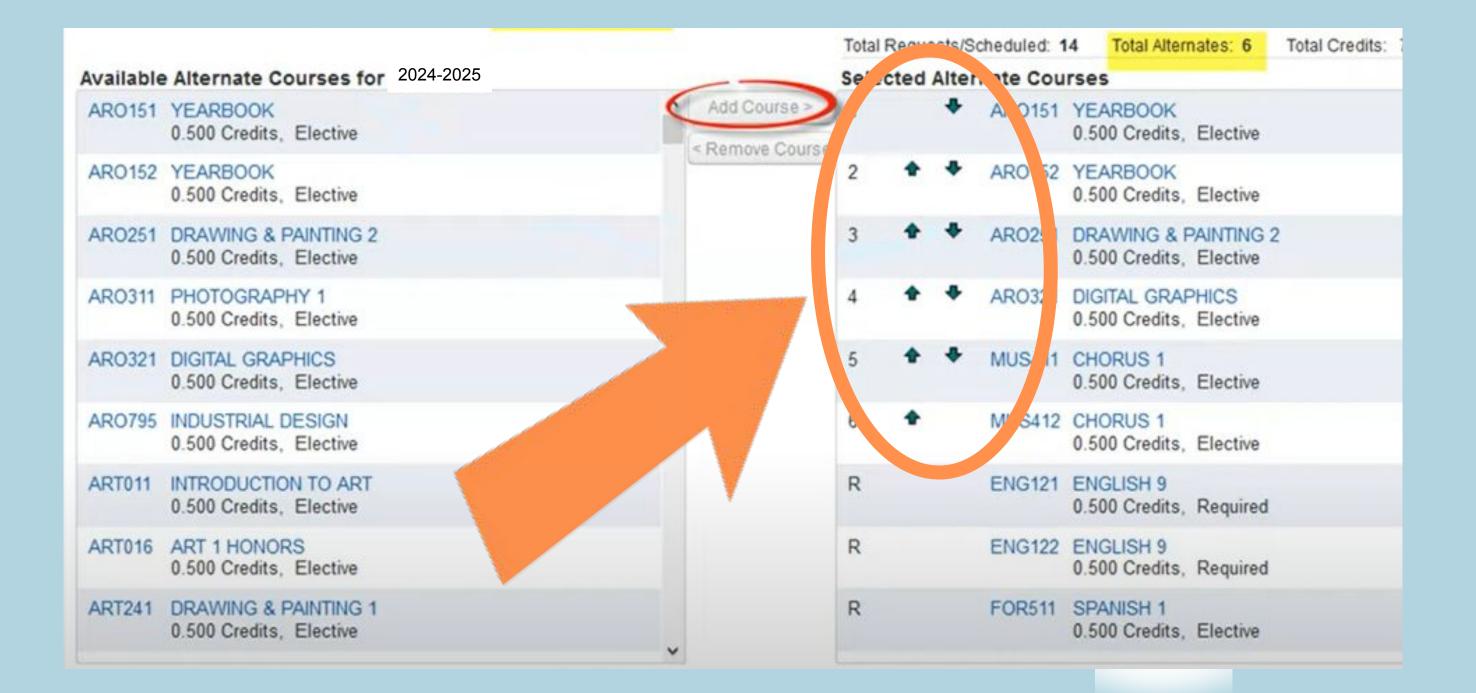

# Once added, the courses will show up in the right

#### column.

|         | Request Courses   Request Atten                   | nates.                                  |
|---------|---------------------------------------------------|-----------------------------------------|
|         |                                                   | Total Requests                          |
| Availab | e Courses for 2024-2025                           | Selected Courses                        |
| A101A   | Design I A<br>0.500 Credits, Elective             | Disco credita                           |
| A101B   | Design I 8<br>0.500 Credits, Elective             | D3218 IB English II H<br>0.500 Credits, |
| A102A   | Design II A<br>0.500 Credits, Elective            | G391A IB Spanish V<br>0.500 Credits,    |
| A1028   | Design II 8<br>0.500 Credits, Elective            | G3918 IB Spanish V<br>0.500 Credits,    |
| A311    | Ceramics & Sculpture<br>0.500 Credits, Elective   | H221A AP Statistics S<br>0.500 Credits, |
| A611    | Jeweiry<br>0.500 Credits, Elective                | H221B AP Statistics 3<br>0.500 Credits, |
| A701A   | 18 Visual Arts I HLA<br>0.500 Credits, Required   |                                         |
| A701B   | IB Visual Arts I HL B<br>0.500 Credits, Required  |                                         |
| A721A   | IB Visual Arts II HL A<br>0.500 Credits, Required |                                         |
|         | Search                                            | (*) A teacher has recom                 |

# To remove a course, select it from the right & select