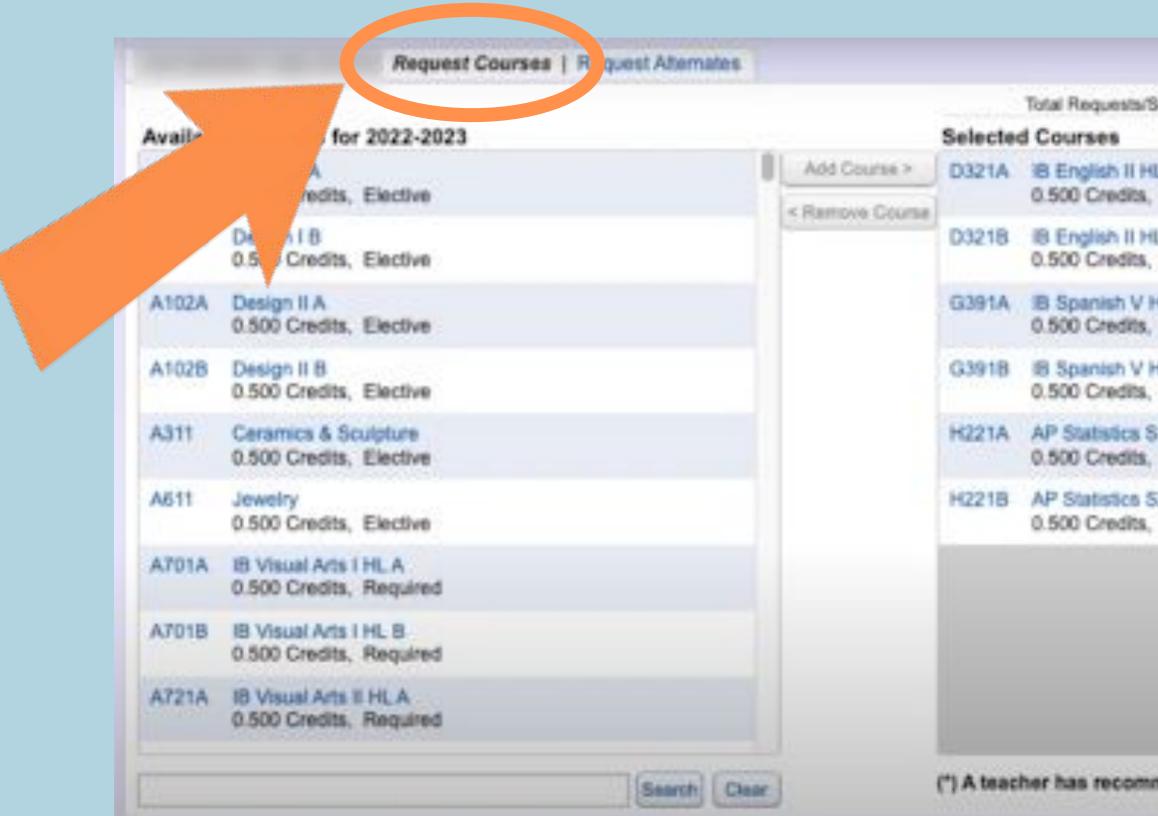

#### Choose the courses you want to take from the "available courses" list. Make sure you have met any prerequisites before adding the class!

| 57.583   | 200 (BS20-CS280CD)                               |              | Total Requests/Sc                        |
|----------|--------------------------------------------------|--------------|------------------------------------------|
| Availabi | le Courses for 2024-2025                         |              | Selected Courses                         |
| Alton    | 0.500 Credits, Elective                          |              | D321A IB English II HL<br>0.500 Credits, |
| A101B    | Design I 8<br>0.500 Credits, Elective            |              | D3218 IB English II HL<br>0.500 Credits, |
| A102A    | Design II A<br>0.500 Credits, Elective           |              | Controlish V H                           |
| A102B    | Design II 8<br>0.500 Credits, Elective           |              |                                          |
| A311     | Ceramics & Sculpture<br>0.500 Credits, Elective  |              |                                          |
| A611     | Jeweiry<br>0.500 Gredits, Elective               |              | H2218 A                                  |
| A701A    | 18 Visual Arts I HL A<br>0.500 Credits, Required |              |                                          |
| A701B    | IB Visual Arts I HL B<br>0.500 Credits, Required |              |                                          |
| A721A    | 18 Visual Arts II HLA<br>0.500 Credits, Required |              |                                          |
|          |                                                  | Search Clear | (*) A teacher has recomm                 |