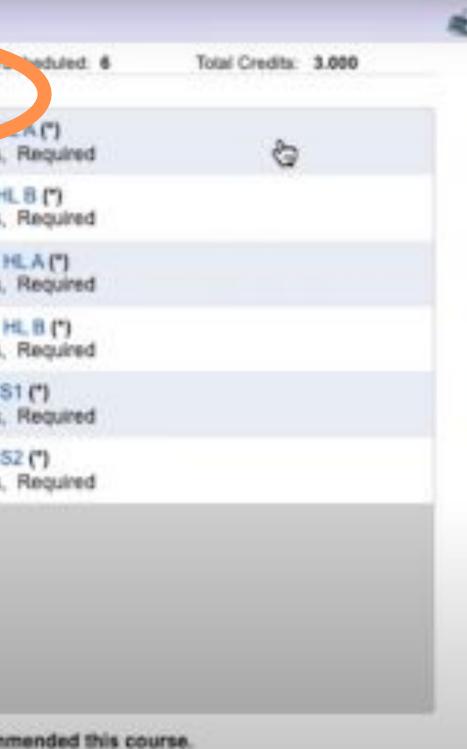

### **Click Request Courses**

| Scheduled: 6         | Total Credits: 3.000 |  |
|----------------------|----------------------|--|
| LA(")<br>Required    | S                    |  |
| L8 (*)<br>Required   |                      |  |
| Required             |                      |  |
| HL B (*)<br>Required |                      |  |
| Required             |                      |  |
| 52 (*)<br>Required   |                      |  |
|                      |                      |  |
|                      |                      |  |
|                      |                      |  |
| mended this co       | urse.                |  |
|                      |                      |  |