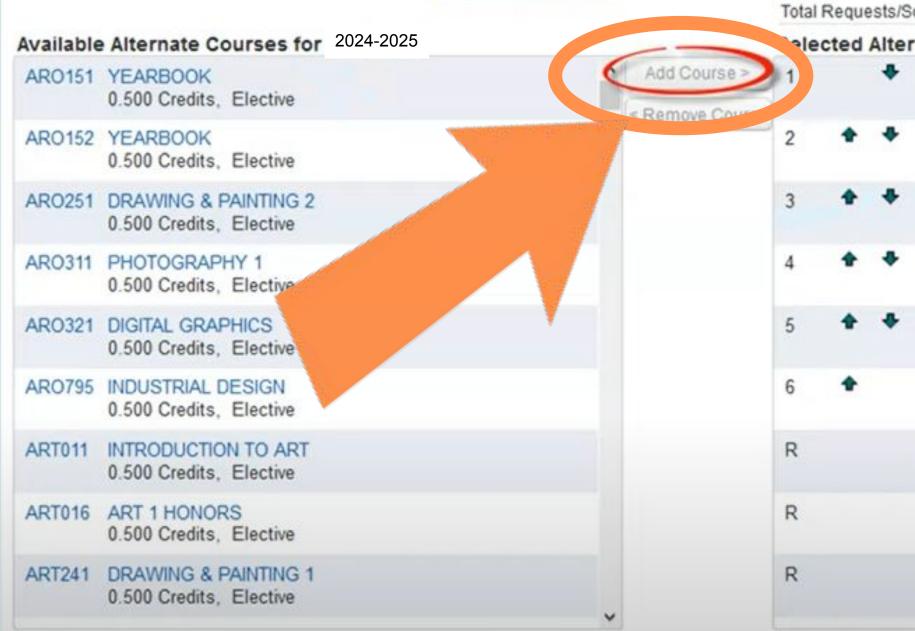

|                                 |            |                               |
| A701B    | IB Visual Arts I HL B<br>0.500 Credits, Required |                          |   |                                 |            |                               |
| A721A    | 18 Visual Arts II HLA<br>0.500 Credits, Required |                          |   |                                 |            |                               |
|          |                                                  | Search Cla               |   |                                 | (*) A teac | her has recor                 |



commended this course.

#### Once you've requested your courses, you need to request alternates. Click "Request Alternates" at the top.



#### Select the alternate course, click "add course"



| cheduled: 1 | 14 Total Altern                | nates: 6 | Total Credits: |
|-------------|--------------------------------|----------|----------------|
| rnate Cou   | rses                           |          |                |
| AR0151      | YEARBOOK<br>0.500 Credits,     | Elective |                |
| AR0152      | YEARBOOK<br>0.500 Credits,     | Elective |                |
| AR0251      | DRAWING & P<br>0.500 Credits,  |          | 2              |
| AR0321      | DIGITAL GRAP<br>0.500 Credits, |          |                |
| MUS411      | CHORUS 1<br>0.500 Credits,     | Elective |                |
| MUS412      | CHORUS 1<br>0.500 Credits,     | Elective |                |
| ENG121      | ENGLISH 9<br>0.500 Credits,    | Required |                |
| ENG122      | ENGLISH 9<br