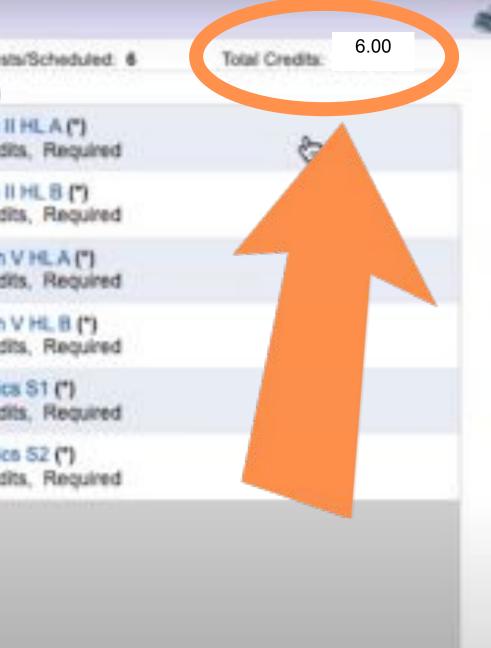

# Once added, the courses will show up in the right

#### column.

|         | Request Courses   Request Atten                   | nates.                                  |
|---------|---------------------------------------------------|-----------------------------------------|
|         |                                                   | Total Requests                          |
| Availab | e Courses for 2024-2025                           | Selected Courses                        |
| A101A   | Design I A<br>0.500 Credits, Elective             | Disco credita                           |
| A101B   | Design I 8<br>0.500 Credits, Elective             | D3218 IB English II H<br>0.500 Credits, |
| A102A   | Design II A<br>0.500 Credits, Elective            | G391A IB Spanish V<br>0.500 Credits,    |
| A1028   | Design II 8<br>0.500 Credits, Elective            | G3918 IB Spanish V<br>0.500 Credits,    |
| A311    | Ceramics & Sculpture<br>0.500 Credits, Elective   | H221A AP Statistics S<br>0.500 Credits, |
| A611    | Jeweiry<br>0.500 Credits, Elective                | H221B AP Statistics 3<br>0.500 Credits, |
| A701A   | 18 Visual Arts I HLA<br>0.500 Credits, Required   |                                         |
| A701B   | IB Visual Arts I HL B<br>0.500 Credits, Required  |                                         |
| A721A   | IB Visual Arts II HL A<br>0.500 Credits, Required |                                         |
|         | Search                                            | (*) A teacher has recom                 |